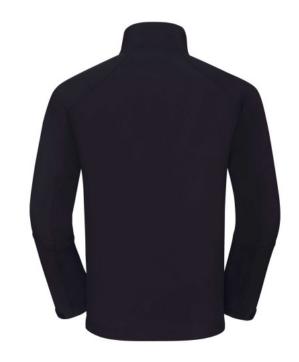

#### Colors

RUSSELL Men's Bionic Softshell Three-Layer Jacket, Lightly Styled with Contrast Zipper for a Sleeker Look, High Collar with Lining, Velcro Adjustable Strap at the Bottom of the Sleeves, Two Pockets Forward and One Right Pocket .1. Face - 94% polyester, 6% elastin Bionic Finish 2. Diaphragm - 5000 mm watertight / 5000 g / m2 / 24 hours vapor permeability 3.Polar delivery - 100% polyester.FLUORIN and PVC FREE.BIONIC-FINISH ECO dark weight 2XL