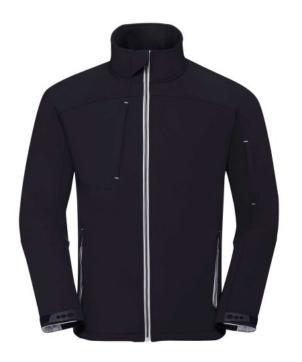

#### Colors

RUSSELL Men's Bionic Softshell Three-Layer Jacket, Lightly Styled with Contrast Zipper for a Sleeker Look, High Collar with Lining, Velcro Adjustable Strap at the Bottom of the Sleeves, Two Pockets Forward and One Right Pocket .1. Face - 94% polyester, 6% elastin Bionic Finish 2. Diaphragm - 5000 mm watertight / 5000 g / m2 / 24 hours vapor permeability 3.Polar delivery - 100% polyester.FLUORIN and PVC FREE.BIONIC-FINISH ECO dark weight 2XL